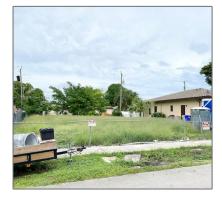

# Land/boat Docks For Sale

- 25 Ne Ct, Pompano Beach, Florida 33064

### Basic Details

| Property Type: | Land/boat Docks |
|----------------|-----------------|
| Listing Type:  | For Sale        |
| Listing ID:    | A11303923       |
| Price:         | \$97,500        |
| Lot Area:      | 6,300 Sqft      |

## Address Map

| Country:       | US                     |
|----------------|------------------------|
| State:         | FL                     |
| County:        | <b>Broward County</b>  |
| City:          | Pompano Beach          |
| Zipcode:       | 33064                  |
| Street:        | 25 Ne Ct               |
| Building Name: | FAULKNER PARK<br>SEC 3 |
| Floor Number:  | 0                      |
| Longitude:     | W81° 53' 19.2''        |
| Latitude:      | N26° 15' 45.8''        |
|                |                        |