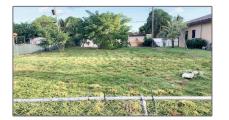

# Land/boat Docks For Sale

- 25 Ne Ct, Pompano Beach, Florida 33064

### Basic Details

| Property Type: | Land/boat Docks |
|----------------|-----------------|
| Listing Type:  | For Sale        |
| Listing ID:    | A11303923       |
| Price:         | \$97,500        |
| Lot Area:      | 6,300 Sqft      |

## Address Map

| Country:       | US                     |
|----------------|------------------------|
| State:         | FL                     |
| County:        | <b>Broward County</b>  |
| City:          | Pompano Beach          |
| Zipcode:       | 33064                  |
| Street:        | 25 Ne Ct               |
| Building Name: | FAULKNER PARK<br>SEC 3 |
| Floor Number:  | 0                      |
| Longitude:     | W81° 53' 19.2''        |
| Latitude:      | N26° 15' 45.8''        |
|                |                        |