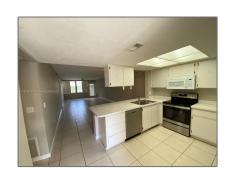

### Basic Details

| Property Type:  | <b>Residential Lease</b> |  |
|-----------------|--------------------------|--|
| Listing Type:   | For Rent                 |  |
| Listing ID:     | A11303905                |  |
| Price:          | \$2,000                  |  |
| Bedrooms:       | 2                        |  |
| Bathrooms:      | 2                        |  |
| Square Footage: | 1,201 Sqft               |  |
| Year Built:     | 1992                     |  |