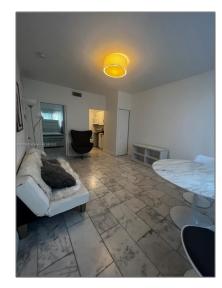

# Residential Lease For Rent

 $470 \; \text{Sqft} - 920 \; \text{Jefferson Ave} \; \# \; 3$ , Miami Beach, Florida 33139

#### **Basic Details**

| Property Type:  | <b>Residential Lease</b> |  |
|-----------------|--------------------------|--|
| Listing Type:   | For Rent                 |  |
| Listing ID:     | A11303889                |  |
| Price:          | \$2,000                  |  |
| Bedrooms:       | 1                        |  |
| Bathrooms:      | 1                        |  |
| Square Footage: | 470 Sqft                 |  |
| Year Built:     | 2015                     |  |

## Features

√ Pet Allowed:

Restrictions Or Possible Restrictions, No

√ Furnished:

Furnished