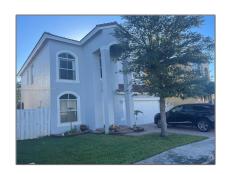

# Residential Lease For Rent

2,260 Sqft - 5085 SW 37th Ave # 5085, Hollywood, Florida 33312

#### Basic Details

| Property Type:  | Residential Lease |  |
|-----------------|-------------------|--|
| Listing Type:   | For Rent          |  |
| Listing ID:     | A11303584         |  |
| Price:          | \$4,300           |  |
| Bedrooms:       | 3                 |  |
| Bathrooms:      | 2                 |  |
| Half Bathrooms: | 1                 |  |
| Square Footage: | 2,260 Sqft        |  |
| Year Built:     | 2002              |  |
| Lot Area:       | 4,500 Sqft        |  |

## Address Map

| Country:       | US                         |  |
|----------------|----------------------------|--|
| State:         | FL                         |  |
| County:        | <b>Broward County</b>      |  |
| City:          | Hollywood                  |  |
| Zipcode:       | 33312                      |  |
| Street:        | 5085 SW 37th Ave<br># 5085 |  |
| Building Name: | MAPLE RIDGE                |  |