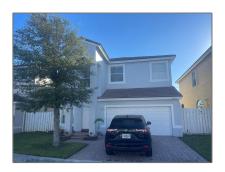

# Residential Lease For Rent

2,260 Sqft - 5085 SW 37th Ave # 5085, Hollywood, Florida 33312

#### Basic Details

| Property Type:  | Residential Lease |  |
|-----------------|-------------------|--|
| Listing Type:   | For Rent          |  |
| Listing ID:     | A11303584         |  |
| Price:          | \$4,300           |  |
| Bedrooms:       | 3                 |  |
| Bathrooms:      | 2                 |  |
| Half Bathrooms: | 1                 |  |
| Square Footage: | 2,260 Sqft        |  |
| Year Built:     | 2002              |  |
| Lot Area:       | 4,500 Sqft        |  |

## Address Map

| Country:       | US                         |  |
|----------------|----------------------------|--|
| State:         | FL                         |  |
| County:        | <b>Broward County</b>      |  |
| City:          | Hollywood                  |  |
| Zipcode:       | 33312                      |  |
| Street:        | 5085 SW 37th Ave<br># 5085 |  |
| Building Name: | MAPLE RIDGE                |  |