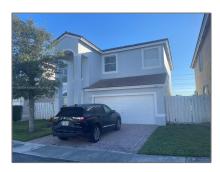

# Residential Lease For Rent

2,260 Sqft - 5085 SW 37th Ave # 5085, Hollywood, Florida 33312

#### Basic Details

| Property Type:  | Residential Lease |  |
|-----------------|-------------------|--|
| Listing Type:   | For Rent          |  |
| Listing ID:     | A11303584         |  |
| Price:          | \$4,300           |  |
| Bedrooms:       | 3                 |  |
| Bathrooms:      | 2                 |  |
| Half Bathrooms: | 1                 |  |
| Square Footage: | 2,260 Sqft        |  |
| Year Built:     | 2002              |  |
| Lot Area:       | 4,500 Sqft        |  |

## Address Map

| Country:       | US                         |  |
|----------------|----------------------------|--|
| State:         | FL                         |  |
| County:        | <b>Broward County</b>      |  |
| City:          | Hollywood                  |  |
| Zipcode:       | 33312                      |  |
| Street:        | 5085 SW 37th Ave<br># 5085 |  |
| Building Name: | MAPLE RIDGE                |  |