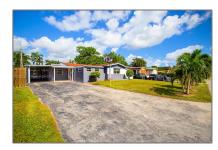

# Residential Lease For Rent

1,727 Sqft - 6661 Meade St, Hollywood, Florida 33024

## Basic Details

| Property Type:  | Residential Lease |  |
|-----------------|-------------------|--|
| Listing Type:   | For Rent          |  |
| Listing ID:     | A11303131         |  |
| Price:          | \$3,500           |  |
| Bedrooms:       | 5                 |  |
| Bathrooms:      | 3                 |  |
| Square Footage: | 1,727 Sqft        |  |
| Year Built:     | 1963              |  |
| Lot Area:       | 6,363 Sqft        |  |