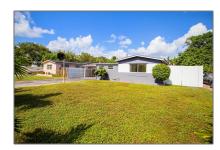

# Residential Lease For Rent

1,727 Sqft - 6661 Meade St, Hollywood, Florida 33024

## Basic Details

| Property Type:  | Residential Lease |  |
|-----------------|-------------------|--|
| Listing Type:   | For Rent          |  |
| Listing ID:     | A11303131         |  |
| Price:          | \$3,500           |  |
| Bedrooms:       | 5                 |  |
| Bathrooms:      | 3                 |  |
| Square Footage: | 1,727 Sqft        |  |
| Year Built:     | 1963              |  |
| Lot Area:       | 6,363 Sqft        |  |