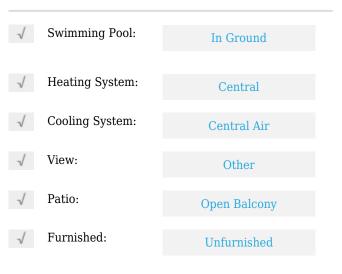

# **Residential Lease For Rent**

1,012 Sqft - 1111 SW 1st Ave, Miami, Florida 33130









## Basic **Details**

| Proporty Typo.  | Residential Lease |
|-----------------|-------------------|
| Property Type:  | Residential Lease |
| Listing Type:   | For Rent          |
| Listing ID:     | A11303074         |
| Price:          | \$4,000           |
| Bedrooms:       | 2                 |
| Bathrooms:      | 2                 |
| Square Footage: | 1,012 Sqft        |
| Year Built:     | 2008              |

#### Features



### Address Map

| Country: | US                |
|----------|-------------------|
| State:   | FL                |
| County:  | Miami-Dade County |
| City:    | Miami             |
| Zipcode: | 33130             |
| Street:  | 1111 SW 1st Ave   |

| Building Name: | THE AXIS ON<br>BRICKELL II C |  |
|----------------|------------------------------|--|
| Floor Number:  | 0                            |  |
| Longitude:     | W81° 48' 19.2''              |  |
| Latitude:      | N25° 45' 46.2''              |  |

# Agent Info



Daniel Lombardi ☎ (305) 695-1600 ☎ (786) 525-6127 ᢂ daniel@lomardiproperties.com