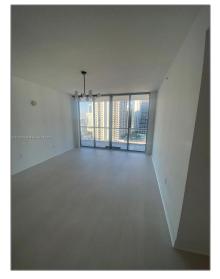

## Basic **Details**

| Proporty Typo.  | Residential Lease |
|-----------------|-------------------|
| Property Type:  | Residential Lease |
| Listing Type:   | For Rent          |
| Listing ID:     | A11303074         |
| Price:          | \$4,000           |
| Bedrooms:       | 2                 |
| Bathrooms:      | 2                 |
| Square Footage: | 1,012 Sqft        |
| Year Built:     | 2008              |