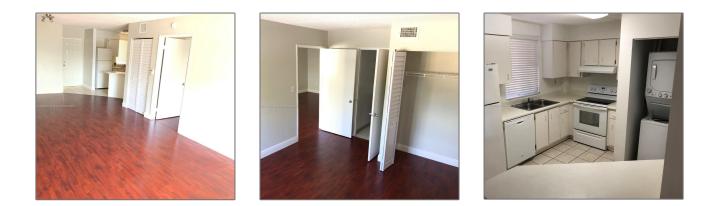

# **Residential Lease For Rent**

749 Sqft - 6195 NW 186th St **#** 210, Hialeah, Florida 33015

#### Basic **Details**

| Property Type:  | <b>Residential Lease</b> |  |
|-----------------|--------------------------|--|
| Listing Type:   | For Rent                 |  |
| Listing ID:     | A11303282                |  |
| Price:          | \$1,800                  |  |
| Bedrooms:       | 1                        |  |
| Bathrooms:      | 1                        |  |
| Square Footage: | 749 Sqft                 |  |
| Year Built:     | 1991                     |  |