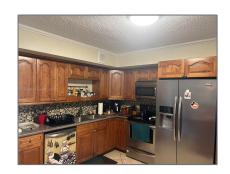

# Residential Lease For Rent

1,550 Sqft - 2100 N 52 AVE, Hollywood, Florida 33021

#### Basic Details

| Property Type:  | <b>Residential Lease</b> |  |
|-----------------|--------------------------|--|
| Listing Type:   | For Rent                 |  |
| Listing ID:     | A11302896                |  |
| Price:          | \$3,200                  |  |
| Bedrooms:       | 3                        |  |
| Bathrooms:      | 2                        |  |
| Square Footage: | 1,550 Sqft               |  |