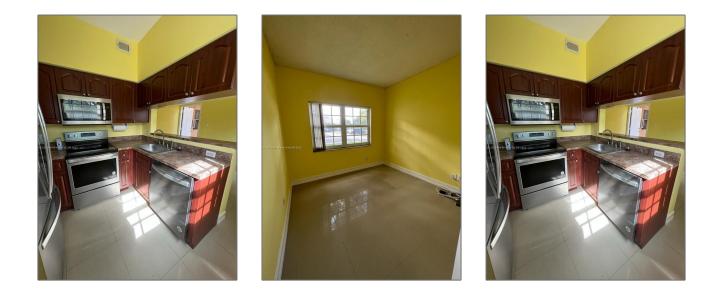

# **Residential Lease For Rent**

974 Sqft - 620 Cypress Club Way # I13, Deerfield Beach, Florida 33064

#### Basic Details

| Property Type:  | <b>Residential Lease</b> |  |
|-----------------|--------------------------|--|
| Listing Type:   | For Rent                 |  |
| Listing ID:     | A11302964                |  |
| Price:          | \$2,350                  |  |
| Bedrooms:       | 3                        |  |
| Bathrooms:      | 2                        |  |
| Square Footage: | 974 Sqft                 |  |
| Year Built:     | 1988                     |  |