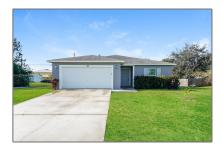

# Residential Lease For Rent

1,833 Sqft - 271 SW Ridgecrest Dr, Port St. Lucie, Florida 34953

### Basic Details

Property Type: **Residential Lease** For Rent Listing Type: Listing ID: A11302949 \$2,345 Price: Bedrooms: 4 Bathrooms: 2 Square Footage: 1,833 Sqft Year Built: 2019 Lot Area: 12,197 Sqft

### Address Map

| Country:       | US                          |  |
|----------------|-----------------------------|--|
| State:         | FL                          |  |
| County:        | St Lucie County             |  |
| City:          | Port St. Lucie              |  |
| Zipcode:       | 34953                       |  |
| Street:        | 271 SW Ridgecrest<br>Dr     |  |
| Building Name: | PORT ST LUCIE<br>SECTION 36 |  |
| Floor Number:  | 0                           |  |