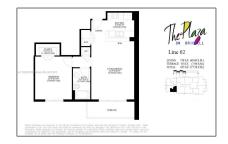

# Residential Lease For Rent

702 Sqft - 951 Brickell Ave # 3002, Miami, Florida 33131

### Basic Details

| Property Type:  | Residential Lease |  |
|-----------------|-------------------|--|
| Listing Type:   | For Rent          |  |
| Listing ID:     | A11302879         |  |
| Price:          | \$3,300           |  |
| Bedrooms:       | 1                 |  |
| Bathrooms:      | 1                 |  |
| Square Footage: | 702 Sqft          |  |
| Year Built:     | 2008              |  |