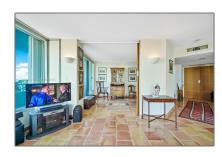

### Basic Details

Property Type: **Residential Lease** Listing Type: **For Rent** Listing ID: A11302682 \$6,000 Price: Bedrooms: 3 Bathrooms: 2 1 Half Bathrooms: 1,559 Sqft Square Footage: Year Built: 1987

#### **Features**

| $\sqrt{}$ | Swimming Pool: | Heated                 |
|-----------|----------------|------------------------|
| $\sqrt{}$ | View:          | Bay, Tennis Court View |
| $\sqrt{}$ | Furnished:     | Furnished              |