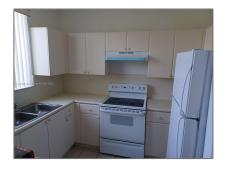

# **Residential Lease For Rent**

1,423 Sqft - 2816 SE 16th Ave # 119, Homestead, Florida 33035

### Basic **Details**

| Property Type:  | <b>Residential Lease</b> |  |
|-----------------|--------------------------|--|
| Listing Type:   | For Rent                 |  |
| Listing ID:     | A11302608                |  |
| Price:          | \$2,100                  |  |
| Bedrooms:       | 3                        |  |
| Bathrooms:      | 3                        |  |
| Square Footage: | 1,423 Sqft               |  |
| Year Built:     | 2006                     |  |
|                 |                          |  |