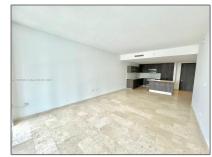

#### Basic **Details**

| Property Type:  | <b>Residential Lease</b> |  |
|-----------------|--------------------------|--|
| Listing Type:   | For Rent                 |  |
| Listing ID:     | A11302620                |  |
| Price:          | \$5,500                  |  |
| Bedrooms:       | 2                        |  |
| Bathrooms:      | 2                        |  |
| Square Footage: | 1,208 Sqft               |  |
| Year Built:     | 2016                     |  |
|                 |                          |  |