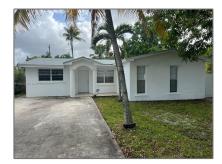

# Residential Lease For Rent

1,068 Sqft - 6332 SW 20th St # 0, Miramar, Florida 33023

### Basic Details

| Property Type:  | <b>Residential Lease</b> |  |
|-----------------|--------------------------|--|
| Listing Type:   | For Rent                 |  |
| Listing ID:     | A11302239                |  |
| Price:          | \$2,850                  |  |
| Bedrooms:       | 3                        |  |
| Bathrooms:      | 2                        |  |
| Square Footage: | 1,068 Sqft               |  |
| Year Built:     | 1961                     |  |
| Lot Area:       | 6,600 Sqft               |  |