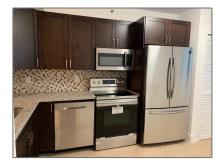

# Residential Lease For Rent

817 Sqft - 22921 SW 88th PL # 203, Cutler Bay, Florida 33190

### Basic Details

| Property Type:  | Residential Lease |  |
|-----------------|-------------------|--|
| Listing Type:   | For Rent          |  |
| Listing ID:     | A11302632         |  |
| Price:          | \$2,100           |  |
| Bedrooms:       | 2                 |  |
| Bathrooms:      | 2                 |  |
| Square Footage: | 817 Sqft          |  |
| Year Built:     | 2007              |  |