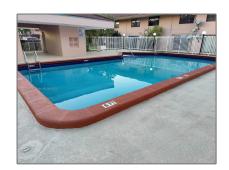

### Features

| $\sqrt{}$ | Heating System: | Central                                   |
|-----------|-----------------|-------------------------------------------|
| $\sqrt{}$ | Cooling System: | Central Air, Ceiling<br>Fan(s), Attic Fan |
| $\sqrt{}$ | View:           | Pool Area View                            |
| $\sqrt{}$ | Pet Allowed:    | Restrictions Or Possible<br>Restrictions  |
| $\sqrt{}$ | Patio:          | Open Balcony                              |