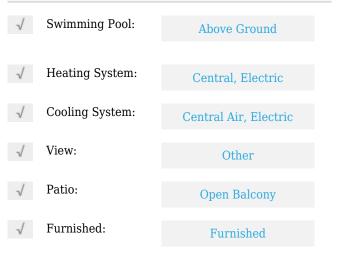

# **Residential Lease For Rent**

442 Sqft - 1010 Brickell Ave # 3510, Miami, Florida 33131





### **Basic Details**

# Property Type:Residential LeaseListing Type:For RentListing ID:A11302424Price:\$3,000Bathrooms:1Square Footage:442 SqftYear Built:2017

### Features



### Address Map

| Country:       | US                          |  |
|----------------|-----------------------------|--|
| State:         | FL                          |  |
| County:        | Miami-Dade County           |  |
| City:          | Miami                       |  |
| Zipcode:       | 33131                       |  |
| Street:        | 1010 Brickell Ave #<br>3510 |  |
| Building Name: | 1010 BRICKELL<br>CONDO      |  |
| Floor Number:  | 0                           |  |
| Longitude:     | W81° 48' 27.7''             |  |
| Latitude:      | N25° 45' 50.6''             |  |

## Agent Info



Daniel Lombardi ☎ (305) 695-1600 ☎ (786) 525-6127 ᢂ daniel@lomardiproperties.com