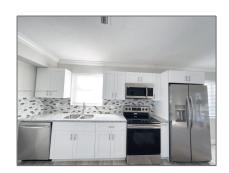

# Residential For Sale

1,278 Sqft - 4250 SW 18th St, Fort Lauderdale, Florida 33317

#### Basic Details

| Property Type:  | Residential |  |
|-----------------|-------------|--|
| Listing Type:   | For Sale    |  |
| Listing ID:     | A11302308   |  |
| Price:          | \$399,000   |  |
| Bedrooms:       | 3           |  |
| Bathrooms:      | 2           |  |
| Square Footage: | 1,278 Sqft  |  |
| Year Built:     | 1960        |  |
| Lot Area:       | 5,400 Sqft  |  |