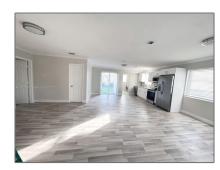

# Residential For Sale

1,278 Sqft - 4250 SW 18th St, Fort Lauderdale, Florida 33317

#### Basic Details

| Property Type:  | Residential |  |
|-----------------|-------------|--|
| Listing Type:   | For Sale    |  |
| Listing ID:     | A11302308   |  |
| Price:          | \$399,000   |  |
| Bedrooms:       | 3           |  |
| Bathrooms:      | 2           |  |
| Square Footage: | 1,278 Sqft  |  |
| Year Built:     | 1960        |  |
| Lot Area:       | 5,400 Sqft  |  |