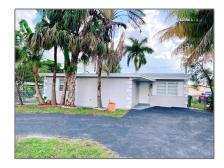

# Residential For Sale

1,278 Sqft - 4250 SW 18th St, Fort Lauderdale, Florida 33317

#### Basic Details

| Property Type:  | Residential |  |
|-----------------|-------------|--|
| Listing Type:   | For Sale    |  |
| Listing ID:     | A11302308   |  |
| Price:          | \$399,000   |  |
| Bedrooms:       | 3           |  |
| Bathrooms:      | 2           |  |
| Square Footage: | 1,278 Sqft  |  |
| Year Built:     | 1960        |  |
| Lot Area:       | 5,400 Sqft  |  |

### Address Map

| Country:       | US                        |  |
|----------------|---------------------------|--|
| State:         | FL                        |  |
| County:        | <b>Broward County</b>     |  |
| City:          | Fort Lauderdale           |  |
| Zipcode:       | 33317                     |  |
| Street:        | 4250 SW 18th St           |  |
| Building Name: | FLORAL HEIGHTS<br>1ST ADD |  |
| Floor Number:  | 0                         |  |