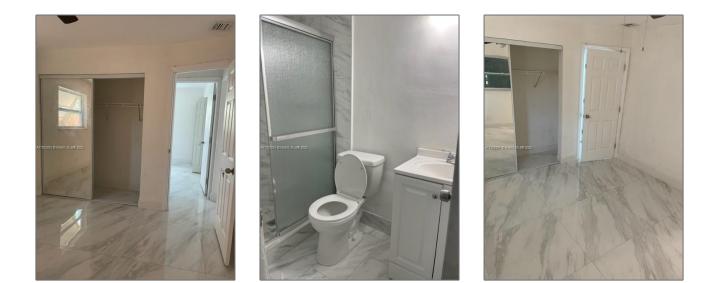

# **Residential Lease For Rent**

1,099 Sqft - 2040 NE 1st Ave, Pompano Beach, Florida 33060

### Basic Details

| Property Type:  | <b>Residential Lease</b> |  |
|-----------------|--------------------------|--|
| Listing Type:   | For Rent                 |  |
| Listing ID:     | A11302334                |  |
| Price:          | \$3,000                  |  |
| Bedrooms:       | 3                        |  |
| Bathrooms:      | 2                        |  |
| Square Footage: | 1,099 Sqft               |  |
| Year Built:     | 1972                     |  |
| Lot Area:       | 6,700 Sqft               |  |