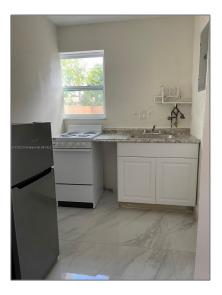

### Basic **Details**

| Property Type:  | <b>Residential Lease</b> |  |
|-----------------|--------------------------|--|
| Listing Type:   | For Rent                 |  |
| Listing ID:     | A11302330                |  |
| Price:          | \$1,000                  |  |
| Bedrooms:       | 1                        |  |
| Bathrooms:      | 1                        |  |
| Square Footage: | 1,099 Sqft               |  |
| Year Built:     | 1972                     |  |
| Lot Area:       | 6,700 Sqft               |  |

#### Features

 $\checkmark$  Furnished:

Unfurnished

| Street:        | 2040 NE 1st Ave #<br>1 |  |
|----------------|------------------------|--|
| Building Name: | KENDALL GREEN<br>SEC   |  |
| Floor Number:  | 0                      |  |
| Longitude:     | W81° 52' 39''          |  |
| Latitude:      | N26° 15' 22.2''        |  |