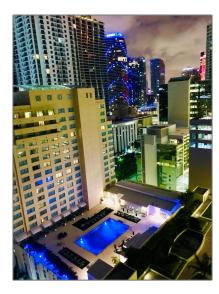

# Residential Lease For Rent

825 Sqft - 1200 Brickell Bay Dr # 2622, Miami, Florida 33131

### Basic Details

| Property Type:  | <b>Residential Lease</b> |  |
|-----------------|--------------------------|--|
| Listing Type:   | For Rent                 |  |
| Listing ID:     | A11298784                |  |
| Price:          | \$3,200                  |  |
| Bedrooms:       | 1                        |  |
| Bathrooms:      | 1                        |  |
| Square Footage: | 825 Sqft                 |  |
| Year Built:     | 2004                     |  |

#### Features

| $\sqrt{}$ | Swimming Pool:  | Community, In Ground |
|-----------|-----------------|----------------------|
| $\sqrt{}$ | Heating System: | Central              |
| $\sqrt{}$ | Cooling System: | Central Air          |
| $\sqrt{}$ | Patio:          | Porch/balcony        |
| $\sqrt{}$ | Furnished:      | Furnished            |

Building Name: THE CLUB AT BRICKELL BAY

Floor Number: **0** 

Longitude: **W81° 48' 35.8''** 

Latitude: **N25° 45' 42.2''** 