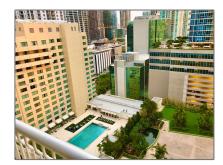

# Residential Lease For Rent

825 Sqft - 1200 Brickell Bay Dr # 2622, Miami, Florida 33131

### Basic Details

| Property Type:  | <b>Residential Lease</b> |  |
|-----------------|--------------------------|--|
| Listing Type:   | For Rent                 |  |
| Listing ID:     | A11298784                |  |
| Price:          | \$3,200                  |  |
| Bedrooms:       | 1                        |  |
| Bathrooms:      | 1                        |  |
| Square Footage: | 825 Sqft                 |  |
| Year Built:     | 2004                     |  |

#### Features

| $\sqrt{}$ | Swimming Pool:  | Community, In Ground |
|-----------|-----------------|----------------------|
| $\sqrt{}$ | Heating System: | Central              |
| $\sqrt{}$ | Cooling System: | Central Air          |
| $\sqrt{}$ | Patio:          | Porch/balcony        |
| $\sqrt{}$ | Furnished:      | Furnished            |

Building Name: THE CLUB AT BRICKELL BAY

Floor Number: **0** 

Longitude: **W81° 48' 35.8''** 

Latitude: **N25° 45' 42.2''** 