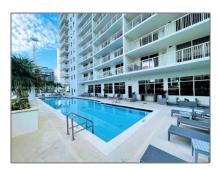

### Features

| √ Swimming Pool:  | In Ground   |
|-------------------|-------------|
| √ Heating System: | Central     |
| √ Cooling System: | Central Air |
| √ Furnished:      | Furnished   |

Building Name: Club At Brickell
Bay Plaz