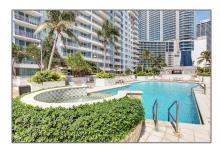

#### Features

| √ Swimming Pool: | In Ground        |
|------------------|------------------|
| √ View:          | Bay              |
| √ Pet Allowed:   | More Than 20 Lbs |
| √ Furnished:     | Unfurnished      |