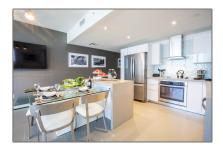

### **Basic Details**

| Property Type:  | <b>Residential Lease</b> |  |
|-----------------|--------------------------|--|
| Listing Type:   | For Rent                 |  |
| Listing ID:     | A11301947                |  |
| Price:          | \$4,400                  |  |
| Bedrooms:       | 2                        |  |
| Bathrooms:      | 2                        |  |
| Square Footage: | 1,110 Sqft               |  |
| Year Built:     | 2018                     |  |