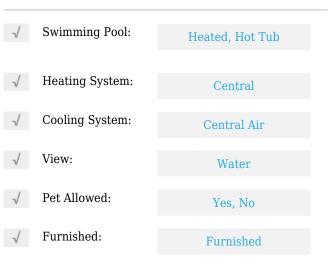

# **Residential Lease For Rent**

1,110 Sqft - 1600 NE 1st Ave **#** 2816, Miami, Florida 33132









### **Basic Details**

| Property Type:  | <b>Residential Lease</b> |  |
|-----------------|--------------------------|--|
| Listing Type:   | For Rent                 |  |
| Listing ID:     | A11301947                |  |
| Price:          | \$4,400                  |  |
| Bedrooms:       | 2                        |  |
| Bathrooms:      | 2                        |  |
| Square Footage: | 1,110 Sqft               |  |
| Year Built:     | 2018                     |  |

#### Features



## Address Map

| Country: | US                |
|----------|-------------------|
| State:   | FL                |
| County:  | Miami-Dade County |
| City:    | Miami             |
| Zipcode: | 33132             |
| Street:  | 1600 NE 1st Ave # |

|                | 2816            |  |
|----------------|-----------------|--|
| Building Name: | CANVAS CONDO    |  |
| Floor Number:  | 0               |  |
| Longitude:     | W81° 48' 25.8'' |  |
| Latitude:      | N25° 47' 27.6'' |  |

# Agent Info



Daniel Lombardi ☎ (305) 695-1600 ☎ (786) 525-6127 ᢂ daniel@lomardiproperties.com