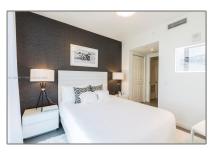

### **Basic Details**

| Property Type:  | <b>Residential Lease</b> |  |
|-----------------|--------------------------|--|
| Listing Type:   | For Rent                 |  |
| Listing ID:     | A11301947                |  |
| Price:          | \$4,400                  |  |
| Bedrooms:       | 2                        |  |
| Bathrooms:      | 2                        |  |
| Square Footage: | 1,110 Sqft               |  |
| Year Built:     | 2018                     |  |