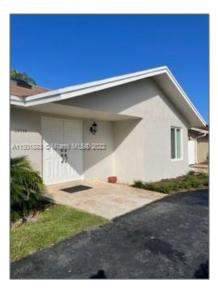

# **Residential Lease For Rent**

1,791 Sqft - 10740 SW 146th Ave # 0, Miami, Florida 33186

### **Basic Details**

| Property Type:  | <b>Residential Lease</b> |  |
|-----------------|--------------------------|--|
| Listing Type:   | For Rent                 |  |
| Listing ID:     | A11301883                |  |
| Price:          | \$3,700                  |  |
| Bedrooms:       | 4                        |  |
| Bathrooms:      | 2                        |  |
| Square Footage: | 1,791 Sqft               |  |
| Year Built:     | 1983                     |  |
| Lot Area:       | 10,127 Sqft              |  |