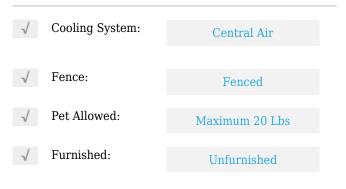

# **Residential Lease For Rent**

1,791 Sqft - 10740 SW 146th Ave # 0, Miami, Florida 33186









### **Basic Details**

| Property Type:  | <b>Residential Lease</b> |  |
|-----------------|--------------------------|--|
| Listing Type:   | For Rent                 |  |
| Listing ID:     | A11301883                |  |
| Price:          | \$3,700                  |  |
| Bedrooms:       | 4                        |  |
| Bathrooms:      | 2                        |  |
| Square Footage: | 1,791 Sqft               |  |
| Year Built:     | 1983                     |  |
| Lot Area:       | 10,127 Sqft              |  |

#### Features



## Address Map

| Country: | US                |
|----------|-------------------|
| State:   | FL                |
| County:  | Miami-Dade County |
| City:    | Miami             |
| Zipcode: | 33186             |

| Street:        | 10740 SW 146th<br>Ave # 0 |  |
|----------------|---------------------------|--|
| Building Name: | PEMI SUB                  |  |
| Floor Number:  | 0                         |  |
| Longitude:     | W81° 34' 9.8''            |  |
| Latitude:      | N25° 40' 0.7''            |  |

# Agent Info



Daniel Lombardi ☎ (305) 695-1600 ☎ (786) 525-6127 ᢂ daniel@lomardiproperties.com