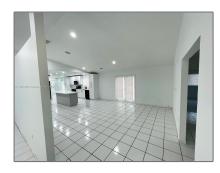

# **Residential Lease For Rent**

1,791 Sqft - 10740 SW 146th Ave # 0, Miami, Florida 33186

### **Basic Details**

| Property Type:  | <b>Residential Lease</b> |  |
|-----------------|--------------------------|--|
| Listing Type:   | For Rent                 |  |
| Listing ID:     | A11301883                |  |
| Price:          | \$3,700                  |  |
| Bedrooms:       | 4                        |  |
| Bathrooms:      | 2                        |  |
| Square Footage: | 1,791 Sqft               |  |
| Year Built:     | 1983                     |  |
| Lot Area:       | 10,127 Sqft              |  |