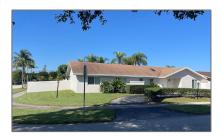

# **Residential Lease For Rent**

1,791 Sqft - 10740 SW 146th Ave # 0, Miami, Florida 33186

### **Basic Details**

| Property Type:  | <b>Residential Lease</b> |  |
|-----------------|--------------------------|--|
| Listing Type:   | For Rent                 |  |
| Listing ID:     | A11301883                |  |
| Price:          | \$3,700                  |  |
| Bedrooms:       | 4                        |  |
| Bathrooms:      | 2                        |  |
| Square Footage: | 1,791 Sqft               |  |
| Year Built:     | 1983                     |  |
| Lot Area:       | 10,127 Sqft              |  |