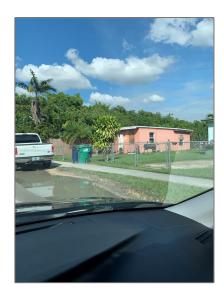

# Residential Income For Sale

1,386 Sqft - 26515 SW 138th Ct, Homestead, Florida 33032

### Basic Details

Property Type: Residential Income

Listing Type: For Sale

Listing ID: A11120630

Price: \$250,000

Square Footage: 1,386 Sqft

Year Built: 1955

## Address Map

| Country:       | US                |  |
|----------------|-------------------|--|
| State:         | FL                |  |
| County:        | Miami-Dade County |  |
| City:          | Homestead         |  |
| Zipcode:       | 33032             |  |
| Street:        | 26515 SW 138th Ct |  |
| Building Name: | SUNNY HAVEN       |  |