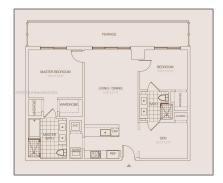

### Basic Details

| Property Type:  | Residential Lease |  |
|-----------------|-------------------|--|
| Listing Type:   | For Rent          |  |
| Listing ID:     | A11301738         |  |
| Price:          | \$5,700           |  |
| Bedrooms:       | 2                 |  |
| Bathrooms:      | 2                 |  |
| Square Footage: | 1,076 Sqft        |  |
| Year Built:     | 2014              |  |
| Lot Area:       | 1 Sqft            |  |