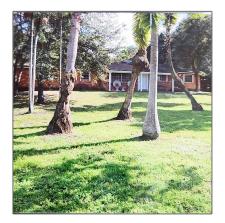

## Commercial Sale For Sale

- 4450 SW 95th Ave, Davie, Florida 33328





## Basic **Details**

| Property Type: | <b>Commercial Sale</b> |
|----------------|------------------------|
| Listing Type:  | For Sale               |
| Listing ID:    | A11301697              |
| Price:         | \$4,500                |
| Year Built:    | 1968                   |
| Lot Area:      | 21,000 Sqft            |

## Address Map

| US                    |                                                                                    |
|-----------------------|------------------------------------------------------------------------------------|
| FL                    |                                                                                    |
| <b>Broward County</b> |                                                                                    |
| Davie