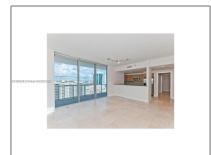

#### **Basic Details**

Property Type: **Residential Lease** Listing Type: **For Rent** Listing ID: A11301653 Price: \$4,250 Bedrooms: 2 2 Bathrooms: Half Bathrooms: 1 Square Footage: 1,278 Sqft Year Built: 2008

### Features

✓ Swimming Pool: Above Ground
✓ Pet Allowed: Maximum 20 Lbs
✓ Furnished: Unfurnished