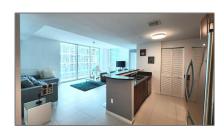

#### Basic Details

Property Type: **Residential Lease** Listing Type: **For Rent** Listing ID: A11283411 \$4,100 Price: Bedrooms: 2 2 Bathrooms: 1,017 Sqft Square Footage: Year Built: 2008

### **Features**

| √ Swimming Pool:  | Above Ground |
|-------------------|--------------|
| √ Cooling System: | Central Air  |
| √ Furnished:      | Furnished    |