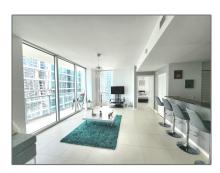

#### Basic Details

Property Type: **Residential Lease** Listing Type: **For Rent** Listing ID: A11283411 \$4,100 Price: Bedrooms: 2 2 Bathrooms: 1,017 Sqft Square Footage: Year Built: 2008

### **Features**

| √ Swimming Pool:  | Above Ground |
|-------------------|--------------|
| √ Cooling System: | Central Air  |
| √ Furnished:      | Furnished    |