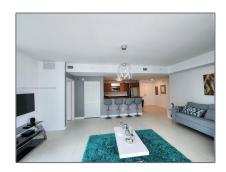

#### Basic Details

Property Type: **Residential Lease** Listing Type: **For Rent** Listing ID: A11283411 \$4,100 Price: Bedrooms: 2 2 Bathrooms: 1,017 Sqft Square Footage: Year Built: 2008

### **Features**

| √ Swimming Pool:  | Above Ground |
|-------------------|--------------|
| √ Cooling System: | Central Air  |
| √ Furnished:      | Furnished    |