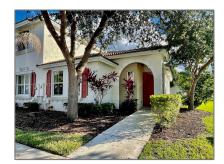

# Residential Lease For Rent

1,046 Sqft - 4278 NE 10th Ct # 4278, Homestead, Florida 33033

### Basic Details

| Property Type:  | <b>Residential Lease</b> |  |
|-----------------|--------------------------|--|
| Listing Type:   | For Rent                 |  |
| Listing ID:     | A11301629                |  |
| Price:          | \$2,300                  |  |
| Bedrooms:       | 2                        |  |
| Bathrooms:      | 2                        |  |
| Square Footage: | 1,046 Sqft               |  |
| Year Built:     | 2006                     |  |
| Lot Area:       | 3,173 Sqft               |  |