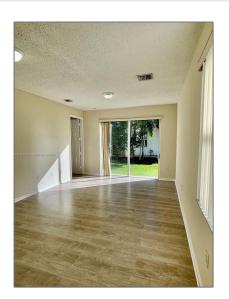

# Residential Lease For Rent

1,046 Sqft - 4278 NE 10th Ct # 4278, Homestead, Florida 33033

### Basic Details

| Property Type:  | <b>Residential Lease</b> |  |
|-----------------|--------------------------|--|
| Listing Type:   | For Rent                 |  |
| Listing ID:     | A11301629                |  |
| Price:          | \$2,300                  |  |
| Bedrooms:       | 2                        |  |
| Bathrooms:      | 2                        |  |
| Square Footage: | 1,046 Sqft               |  |
| Year Built:     | 2006                     |  |
| Lot Area:       | 3,173 Sqft               |  |