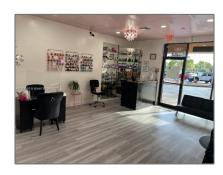

# Commercial Sale For Sale

- 145xx SW 42nd St, Miami, Florida 33175

## Address Map

| Country:       | US                         |  |
|----------------|----------------------------|--|
| State:         | FL                         |  |
| County:        | Miami-Dade County          |  |
| City:          | Miami                      |  |
| Zipcode:       | 33175                      |  |
| Street:        | 145xx SW 42nd St           |  |
| Building Name: | Butterfly Bellaza &<br>Spa |  |
| Floor Number:  | 0                          |  |
| Longitude:     | W81° 34' 16.6''            |  |
| Latitude:      | N25° 43' 43.6''            |  |