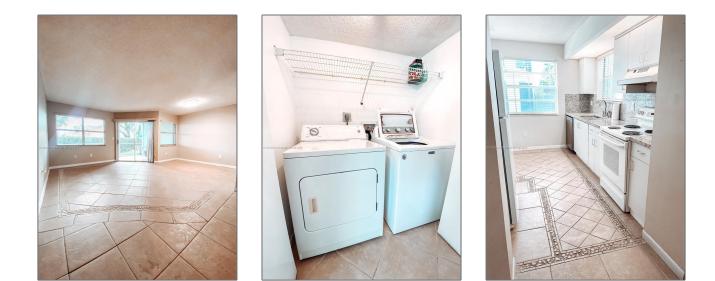

### Basic **Details**

| Property Type:  | <b>Residential Lease</b> |  |
|-----------------|--------------------------|--|
| Listing Type:   | For Rent                 |  |
| Listing ID:     | A11300013                |  |
| Price:          | \$2,000                  |  |
| Bedrooms:       | 2                        |  |
| Bathrooms:      | 2                        |  |
| Square Footage: | 1,070 Sqft               |  |
| Year Built:     | 1989                     |  |

#### Features

| $\checkmark$ | Swimming Pool:  | Community   |
|--------------|-----------------|-------------|
|              |                 |             |
|              | Heating System: | Central     |
|              |                 |             |
|              | Cooling System: | Central Air |
| ,            |                 |             |
|              | Furnished:      | Unfurnished |
|              |                 |             |