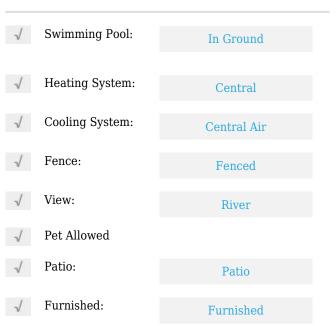

# **Residential Lease For Rent**

1,000 Sqft - 10 SW South River Dr # 1509, Miami, Florida 33130









#### **Basic Details**

| Property Type:  | <b>Residential Lease</b> |  |
|-----------------|--------------------------|--|
| Listing Type:   | For Rent                 |  |
| Listing ID:     | A11301220                |  |
| Price:          | \$3,200                  |  |
| Bedrooms:       | 2                        |  |
| Bathrooms:      | 2                        |  |
| Square Footage: | 1,000 Sqft               |  |
| Year Built:     | 2004                     |  |
|                 |                          |  |

#### Features



### Address Map

| Country: | US                |
|----------|-------------------|
| State:   | FL                |
| County:  | Miami-Dade County |
| City:    | Miami             |
| Zipcode: | 33130             |

| Street:        | 10 SW South River<br>Dr # 1509 |  |
|----------------|--------------------------------|--|
| Building Name: | NEO CONDO                      |  |
| Floor Number:  | 0                              |  |
| Longitude:     | W81° 47' 53''                  |  |
| Latitude:      | N25° 46' 23.7''                |  |

## Agent Info



Daniel Lombardi ☎ (305) 695-1600 ☎ (786) 525-6127 ᢂ daniel@lomardiproperties.com