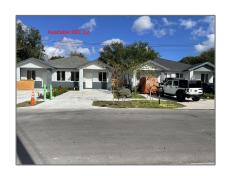

# Residential Lease For Rent

- 616 NW 15 Ave, Fort Lauderdale, Florida 33311

#### Basic Details

Property Type: **Residential Lease** Listing Type: For Rent Listing ID: A11244771 \$2,950 Price: Bedrooms: 3 Bathrooms: 2 Year Built: 2022 5,000 Sqft Lot Area:

### Address Map

| Country:       | US                           |  |
|----------------|------------------------------|--|
| State:         | FL                           |  |
| County:        | <b>Broward County</b>        |  |
| City:          | Fort Lauderdale              |  |
| Zipcode:       | 33311                        |  |
| Street:        | 616 NW 15 Ave                |  |
| Building Name: | LINCOLN PARK<br>CORR PLAT 5- |  |
| Floor Number:  | 0                            |  |
| Longitude:     | W81° 50' 17.5"               |  |
| Latitude:      | N26° 7' 47.8''               |  |