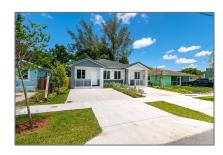

# Residential Lease For Rent

- 616 NW 15 Ave, Fort Lauderdale, Florida 33311

#### Basic Details

Property Type: **Residential Lease** Listing Type: For Rent Listing ID: A11244771 \$2,950 Price: Bedrooms: 3 Bathrooms: 2 Year Built: 2022 5,000 Sqft Lot Area:

### Address Map

| Country:       | US                           |  |
|----------------|------------------------------|--|
| State:         | FL                           |  |
| County:        | <b>Broward County</b>        |  |
| City:          | Fort Lauderdale              |  |
| Zipcode:       | 33311                        |  |
| Street:        | 616 NW 15 Ave                |  |
| Building Name: | LINCOLN PARK<br>CORR PLAT 5- |  |
| Floor Number:  | 0                            |  |
| Longitude:     | W81° 50' 17.5"               |  |
| Latitude:      | N26° 7' 47.8''               |  |