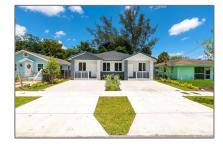

# Residential Lease For Rent

- 616 NW 15 Ave, Fort Lauderdale, Florida 33311

#### Basic Details

Property Type: **Residential Lease** Listing Type: For Rent Listing ID: A11244771 \$2,950 Price: Bedrooms: 3 Bathrooms: 2 Year Built: 2022 5,000 Sqft Lot Area:

### Address Map

| Country:       | US                           |  |
|----------------|------------------------------|--|
| State:         | FL                           |  |
| County:        | <b>Broward County</b>        |  |
| City:          | Fort Lauderdale              |  |
| Zipcode:       | 33311                        |  |
| Street:        | 616 NW 15 Ave                |  |
| Building Name: | LINCOLN PARK<br>CORR PLAT 5- |  |
| Floor Number:  | 0                            |  |
| Longitude:     | W81° 50' 17.5"               |  |
| Latitude:      | N26° 7' 47.8''               |  |