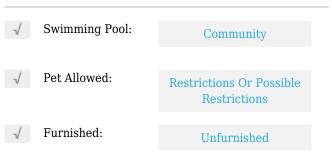

# **Residential Lease For Rent**

1,314 Sqft - 2640 S University Dr # 316, Davie, Florida 33328









#### **Basic Details**

| Property Type:  | <b>Residential Lease</b> |  |
|-----------------|--------------------------|--|
| Listing Type:   | For Rent                 |  |
| Listing ID:     | A11300592                |  |
| Price:          | \$2,795                  |  |
| Bedrooms:       | 3                        |  |
| Bathrooms:      | 2                        |  |
| Square Footage: | 1,314 Sqft               |  |
| Year Built:     | 1998                     |  |

#### Features



### Address Map

| Country: | US                            |
|----------|-------------------------------|
| State:   | FL                            |
| County:  | <b>Broward County</b>         |
| City:    | Davie                         |
| Zipcode: | 33328                         |
| Street:  | 2640 S University<br>Dr # 316 |

| Building Name: | ROYAL GRAND<br>CONDO |  |
|----------------|----------------------|--|
| Floor Number:  | 0                    |  |
| Longitude:     | W81° 44' 57.4''      |  |
| Latitude:      | N26° 5' 14.9''       |  |

## Agent Info



Daniel Lombardi ☎ (305) 695-1600 ☎ (786) 525-6127 ᢂ daniel@lomardiproperties.com