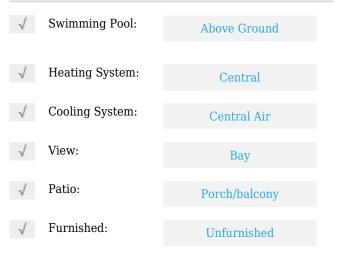

# **Residential Lease For Rent**

1,267 Sqft - 701 Brickell Key Blvd # 1011, Miami, Florida 33131





#### **Basic Details**

| Property Type:  | <b>Residential Lease</b> |  |
|-----------------|--------------------------|--|
| Listing Type:   | For Rent                 |  |
| Listing ID:     | A11300955                |  |
| Price:          | \$4,250                  |  |
| Bedrooms:       | 2                        |  |
| Bathrooms:      | 2                        |  |
| Square Footage: | 1,267 Sqft               |  |
| Year Built:     | 1997                     |  |

### Features



# Address Map

| Country:       | US                              |  |
|----------------|---------------------------------|--|
| State:         | FL                              |  |
| County:        | Miami-Dade County               |  |
| City:          | Miami                           |  |
| Zipcode:       | 33131                           |  |
| Street:        | 701 Brickell Key<br>Blvd # 1011 |  |
| Building Name: | COURVOISIER<br>COURTS CONDO     |  |
| Floor Number:  | 0                               |  |
| Longitude:     | W81° 48' 48.8''                 |  |

## Latitude:

# Agent Info



Daniel Lombardi ☎ (305) 695-1600 ☎ (786) 525-6127 ᢂ daniel@lomardiproperties.com