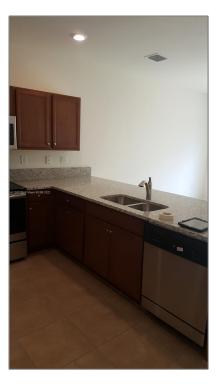

### Basic **Details**

| Property Type:  | Residential |  |
|-----------------|-------------|--|
| Listing Type:   | For Sale    |  |
| Listing ID:     | A11300785   |  |
| Price:          | \$370,000   |  |
| Bedrooms:       | 3           |  |
| Bathrooms:      | 2           |  |
| Half Bathrooms: | 1           |  |
| Square Footage: | 1,524 Sqft  |  |
| Year Built:     | 2016        |  |

#### Features

| <br>Heating System: | Electric                                 |
|---------------------|------------------------------------------|
| <br>Cooling System: | Central Air                              |
| <br>Fence:          | Fenced                                   |
| <br>View:           | Garden View                              |
| <br>Pet Allowed:    | Restrictions Or Possible<br>Restrictions |