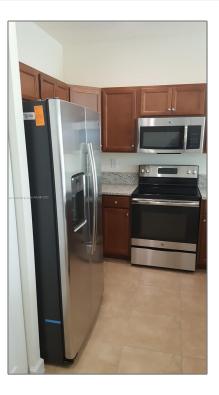

### Basic **Details**

| Property Type:  | Residential |  |
|-----------------|-------------|--|
| Listing Type:   | For Sale    |  |
| Listing ID:     | A11300785   |  |
| Price:          | \$370,000   |  |
| Bedrooms:       | 3           |  |
| Bathrooms:      | 2           |  |
| Half Bathrooms: | 1           |  |
| Square Footage: | 1,524 Sqft  |  |
| Year Built:     | 2016        |  |

#### Features

| <br>Heating System: | Electric                                 |
|---------------------|------------------------------------------|
| <br>Cooling System: | Central Air                              |
| <br>Fence:          | Fenced                                   |
| <br>View:           | Garden View                              |
| <br>Pet Allowed:    | Restrictions Or Possible<br>Restrictions |