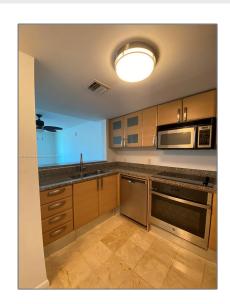

# Residential Lease For Rent

791 Sqft - 2101 Brickell Ave # 1802, Miami, Florida 33129

### Basic Details

| Property Type:  | Residential Lease |  |
|-----------------|-------------------|--|
| Listing Type:   | For Rent          |  |
| Listing ID:     | A11300594         |  |
| Price:          | \$3,100           |  |
| Bedrooms:       | 1                 |  |
| Bathrooms:      | 1                 |  |
| Square Footage: | 791 Sqft          |  |
| Year Built:     | 2004              |  |