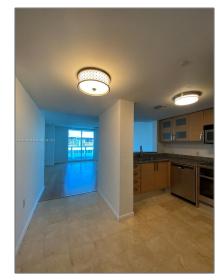

# Residential Lease For Rent

791 Sqft - 2101 Brickell Ave # 1802, Miami, Florida 33129

### Basic Details

| Property Type:  | Residential Lease |  |
|-----------------|-------------------|--|
| Listing Type:   | For Rent          |  |
| Listing ID:     | A11300594         |  |
| Price:          | \$3,100           |  |
| Bedrooms:       | 1                 |  |
| Bathrooms:      | 1                 |  |
| Square Footage: | 791 Sqft          |  |
| Year Built:     | 2004              |  |