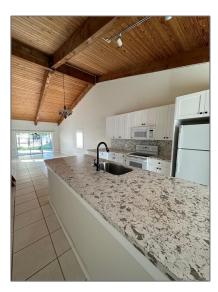

### Basic **Details**

| Property Type:  | <b>Residential Lease</b> |  |
|-----------------|--------------------------|--|
| Listing Type:   | For Rent                 |  |
| Listing ID:     | A11299192                |  |
| Price:          | \$2,500                  |  |
| Bedrooms:       | 2                        |  |
| Bathrooms:      | 2                        |  |
| Square Footage: | 1,222 Sqft               |  |
| Year Built:     | 1979                     |  |
| Lot Area:       | 3,440 Sqft               |  |