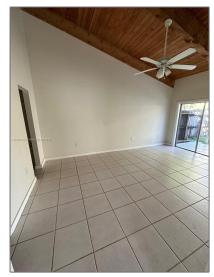

### Basic **Details**

| Property Type:  | <b>Residential Lease</b> |  |
|-----------------|--------------------------|--|
| Listing Type:   | For Rent                 |  |
| Listing ID:     | A11299192                |  |
| Price:          | \$2,500                  |  |
| Bedrooms:       | 2                        |  |
| Bathrooms:      | 2                        |  |
| Square Footage: | 1,222 Sqft               |  |
| Year Built:     | 1979                     |  |
| Lot Area:       | 3,440 Sqft               |  |