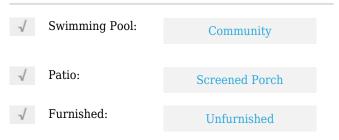

# **Residential Lease For Rent**

1,222 Sqft - 13521 SW 102nd Ln, Miami, Florida 33186









### Basic **Details**

| Property Type:  | <b>Residential Lease</b> |  |
|-----------------|--------------------------|--|
| Listing Type:   | For Rent                 |  |
| Listing ID:     | A11299192                |  |
| Price:          | \$2,500                  |  |
| Bedrooms:       | 2                        |  |
| Bathrooms:      | 2                        |  |
| Square Footage: | 1,222 Sqft               |  |
| Year Built:     | 1979                     |  |
| Lot Area:       | 3,440 Sqft               |  |

#### Features



#### Address Map

| Country: | US                |
|----------|-------------------|
| State:   | FL                |
| County:  | Miami-Dade County |
| City:    | Miami             |
| Zipcode: | 33186             |

| Street:        | 13521 SW 102nd Ln  |  |
|----------------|--------------------|--|
| Building Name: | CINDIS PLACE SEC 2 |  |
| Floor Number:  | 0                  |  |
| Longitude:     | W81° 35' 5.9''     |  |
| Latitude:      | N25° 40' 22.5''    |  |

## Agent Info



Daniel Lombardi ☎ (305) 695-1600 ☎ (786) 525-6127 ᢂ daniel@lomardiproperties.com