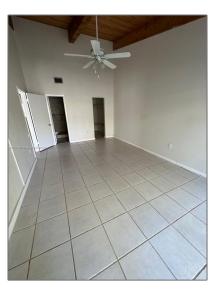

### Basic **Details**

| Property Type:  | <b>Residential Lease</b> |  |
|-----------------|--------------------------|--|
| Listing Type:   | For Rent                 |  |
| Listing ID:     | A11299192                |  |
| Price:          | \$2,500                  |  |
| Bedrooms:       | 2                        |  |
| Bathrooms:      | 2                        |  |
| Square Footage: | 1,222 Sqft               |  |
| Year Built:     | 1979                     |  |
| Lot Area:       | 3,440 Sqft               |  |