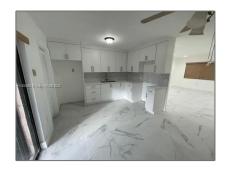

# Residential For Sale

940 Sqft - 10350 SW 220th St # 242, Miami, Florida 33190

### Basic Details

| Property Type:  | Residential |  |
|-----------------|-------------|--|
| Listing Type:   | For Sale    |  |
| Listing ID:     | A11300492   |  |
| Price:          | \$235,000   |  |
| Bedrooms:       | 2           |  |
| Bathrooms:      | 2           |  |
| Square Footage: | 940 Sqft    |  |
| Year Built:     | 1974        |  |