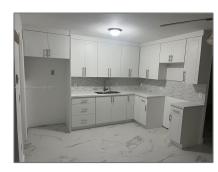

# Residential For Sale

940 Sqft - 10350 SW 220th St # 242, Miami, Florida 33190

### Basic Details

| Property Type:  | Residential |  |
|-----------------|-------------|--|
| Listing Type:   | For Sale    |  |
| Listing ID:     | A11300492   |  |
| Price:          | \$235,000   |  |
| Bedrooms:       | 2           |  |
| Bathrooms:      | 2           |  |
| Square Footage: | 940 Sqft    |  |
| Year Built:     | 1974        |  |