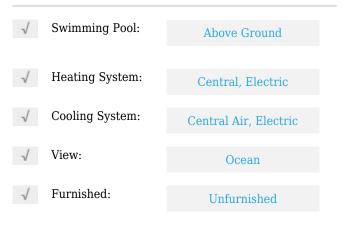

# **Residential Lease For Rent**

2,281 Sqft - 600 Grapetree Dr, Key Biscayne, Florida 33149









## Basic **Details**

| Property Type:  | <b>Residential Lease</b> |  |
|-----------------|--------------------------|--|
| Listing Type:   | For Rent                 |  |
| Listing ID:     | A11299819                |  |
| Price:          | \$7,995                  |  |
| Bedrooms:       | 4                        |  |
| Bathrooms:      | 3                        |  |
| Square Footage: | 2,281 Sqft               |  |
| Year Built:     | 1974                     |  |

#### Features



### Address Map

| Country: | US                |
|----------|-------------------|
| State:   | FL                |
| County:  | Miami-Dade County |
| City:    | Key Biscayne      |
| Zipcode: | 33149             |
| Street:  | 600 Grapetree Dr  |

| Building Name: | MAR-AZUL CONDO  |  |
|----------------|-----------------|--|
| Floor Number:  | 0               |  |
| Longitude:     | W81° 50' 36.4'' |  |
| Latitude:      | N25° 41' 5.2''  |  |

# Agent Info



Daniel Lombardi ☎ (305) 695-1600 ☎ (786) 525-6127 ᢂ daniel@lomardiproperties.com