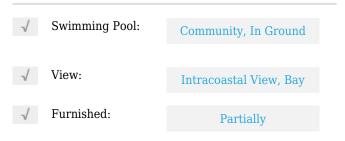

# **Residential Lease For Rent**

878 Sqft - 801 Brickell Key Blvd # 2405, Miami, Florida 33131





### **Basic Details**

| Property Type:  | <b>Residential Lease</b> |  |
|-----------------|--------------------------|--|
| Listing Type:   | For Rent                 |  |
| Listing ID:     | A11300355                |  |
| Price:          | \$3,400                  |  |
| Bedrooms:       | 1                        |  |
| Bathrooms:      | 1                        |  |
| Half Bathrooms: | 1                        |  |
| Square Footage: | 878 Sqft                 |  |
| Year Built:     | 2002                     |  |

#### Features



## Address Map

| Country: | US                |
|----------|-------------------|
| State:   | FL                |
| County:  | Miami-Dade County |
| City:    | Miami             |
| Zipcode: | 33131             |

| Street:        | 801 Brickell Key<br>Blvd # 2405 |  |
|----------------|---------------------------------|--|
| Building Name: | COURTS BRICKELL<br>KEY CONDO    |  |
| Floor Number:  | 0                               |  |
| Longitude:     | W81° 48' 48''                   |  |
| Latitude:      | N25° 46' 7.2''                  |  |

# Agent Info



Daniel Lombardi ☎ (305) 695-1600 ☎ (786) 525-6127 ᢂ daniel@lomardiproperties.com