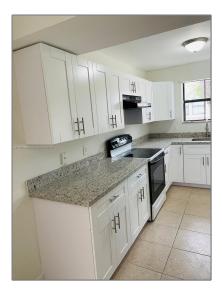

# **Residential Lease For Rent**

747 Sqft - 15551 SW 104th Ter **#** 826, Miami, Florida 33196









### Basic **Details**

| Property Type:  | <b>Residential Lease</b> |
|-----------------|--------------------------|
| Listing Type:   | For Rent                 |
| Listing ID:     | A11300104                |
| Price:          | \$2,200                  |
| Bedrooms:       | 1                        |
| Bathrooms:      | 1                        |
| Square Footage: | 747 Sqft                 |
| Year Built:     | 1989                     |

#### Features



## Address Map

| Country: | US                          |
|----------|-----------------------------|
| State:   | FL                          |
| County:  | Miami-Dade County           |
| City:    | Miami                       |
| Zipcode: | 33196                       |
| Street:  | 15551 SW 104th<br>Ter # 826 |

| Building Name: