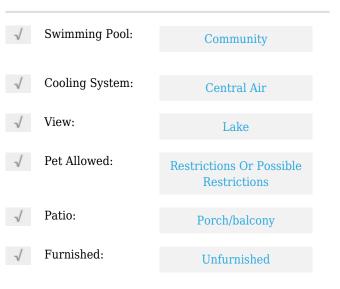

# **Residential Lease For Rent**

747 Sqft - 15551 SW 104th Ter **#** 826, Miami, Florida 33196









### Basic **Details**

| Property Type:  | <b>Residential Lease</b> |
|-----------------|--------------------------|
| Listing Type:   | For Rent                 |
| Listing ID:     | A11300104                |
| Price:          | \$2,200                  |
| Bedrooms:       | 1                        |
| Bathrooms:      | 1                        |
| Square Footage: | 747 Sqft                 |
| Year Built:     | 1989                     |

#### Features



## Address Map

| Country: | US                          |
|----------|-----------------------------|
| State:   | FL                          |
| County:  | Miami-Dade County           |
| City:    | Miami                       |
| Zipcode: | 33196                       |
| Street:  | 15551 SW 104th<br>Ter # 826 |

| Building Name: | BISCAYNE BEACH<br>CLUB CONDO |  |
|----------------|------------------------------|--|
| Floor Number:  | 0                            |  |
| Longitude:     | W81° 33' 7.7''               |  |
| Latitude:      | N25° 40' 8''                 |  |

# Agent Info



Daniel Lombardi ☎ (305) 695-1600 ☎ (786) 525-6127 ᢂ daniel@lomardiproperties.com