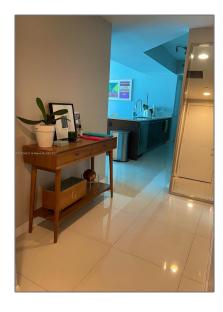

## Features

| √ 5 | Swimming Pool:    | Private       |
|-----|-------------------|---------------|
| √ I | Heating System:   | Electric      |
| √ ( | Cooling System:   | Central Air   |
| √ V | <sup>7</sup> iew: | Bay, Canal    |
| √ I | Patio:            | Porch/balcony |
| √ I | Furnished:        | Unfurnished   |