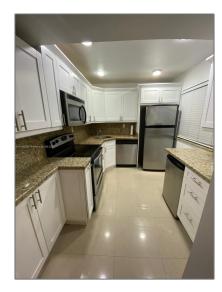

### Basic Details

| Property Type:  | Residential Lease |  |
|-----------------|-------------------|--|
| Listing Type:   | For Rent          |  |
| Listing ID:     | A11300069         |  |
| Price:          | \$2,650           |  |
| Bedrooms:       | 2                 |  |
| Bathrooms:      | 2                 |  |
| Square Footage: | 1,075 Sqft        |  |
| Year Built:     | 1969              |  |

#### Features

| √ Heating System: | Central     |
|-------------------|-------------|
| √ Cooling System: | Central Air |
| √ View:           | Garden      |
| √ Furnished:      | Unfurnished |

Building Name: KINGS CREEK SO