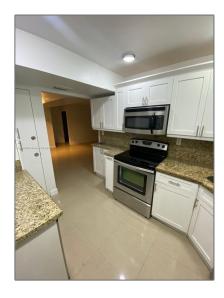

### Basic Details

| Property Type:  | Residential Lease |  |
|-----------------|-------------------|--|
| Listing Type:   | For Rent          |  |
| Listing ID:     | A11300069         |  |
| Price:          | \$2,650           |  |
| Bedrooms:       | 2                 |  |
| Bathrooms:      | 2                 |  |
| Square Footage: | 1,075 Sqft        |  |
| Year Built:     | 1969              |  |

#### Features

| √ Heating System: | Central     |
|-------------------|-------------|
| √ Cooling System: | Central Air |
| √ View:           | Garden      |
| √ Furnished:      | Unfurnished |

Building Name: KINGS CREEK SO