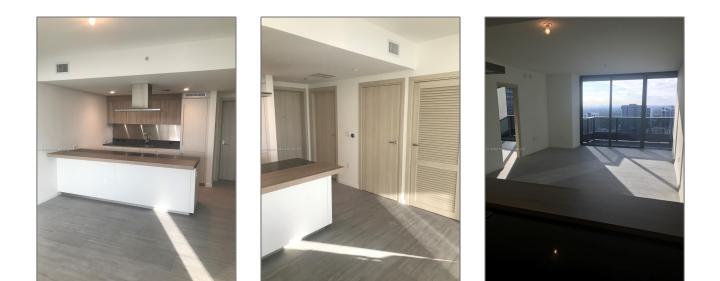

## Basic Details

| Property Type:  | <b>Residential Lease</b> |  |
|-----------------|--------------------------|--|
| Listing Type:   | For Rent                 |  |
| Listing ID:     | A11299827                |  |
| Price:          | \$4,400                  |  |
| Bedrooms:       | 1                        |  |
| Bathrooms:      | 1                        |  |
| Half Bathrooms: | 1                        |  |
| Square Footage: | 826 Sqft                 |  |
| Year Built:     | 2019                     |  |