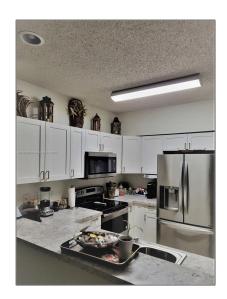

# Residential For Sale

1,452 Sqft - 2225 SE 23rd Rd # 2225, Homestead, Florida 33035

### Basic Details

| Property Type:  | Residential |  |
|-----------------|-------------|--|
| Listing Type:   | For Sale    |  |
| Listing ID:     | A11300033   |  |
| Price:          | \$310,000   |  |
| Bedrooms:       | 3           |  |
| Bathrooms:      | 2           |  |
| Half Bathrooms: | 1           |  |
| Square Footage: | 1,452 Sqft  |  |
| Year Built:     | 2004        |  |