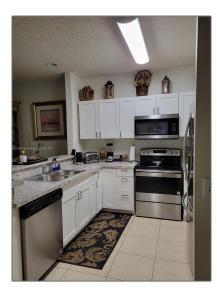

# Residential For Sale

1,452 Sqft - 2225 SE 23rd Rd # 2225, Homestead, Florida 33035

### Basic Details

| Property Type:  | Residential |  |
|-----------------|-------------|--|
| Listing Type:   | For Sale    |  |
| Listing ID:     | A11300033   |  |
| Price:          | \$310,000   |  |
| Bedrooms:       | 3           |  |
| Bathrooms:      | 2           |  |
| Half Bathrooms: | 1           |  |
| Square Footage: | 1,452 Sqft  |  |
| Year Built:     | 2004        |  |