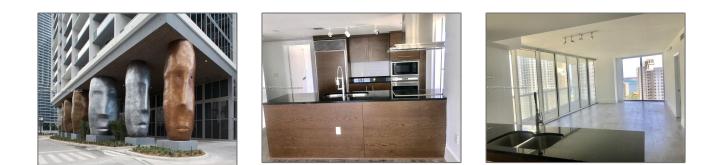

# **Residential Lease For Rent**

1,654 Sqft - 495 Brickell Ave # 2102, Miami, Florida 33131

## Basic **Details**

| Property Type:  | <b>Residential Lease</b> |  |
|-----------------|--------------------------|--|
| Listing Type:   | For Rent                 |  |
| Listing ID:     | A11299328                |  |
| Price:          | \$5,800                  |  |
| Bedrooms:       | 2                        |  |
| Bathrooms:      | 2                        |  |
| Square Footage: | 1,654 Sqft               |  |
| Year Built:     | 2009                     |  |

## Address Map

| Country:       | US                         |
|----------------|----------------------------|
| State:         | FL                         |
| County:        | Miami-Dade County          |
| City:          | Miami                      |
| Zipcode:       | 33131                      |
| Street:        | 495 Brickell Ave #<br>2102 |
| Building Name: | ICON BRICKELL<br>NO TWO    |
| Floor Number:  | 0                          |
| Longitude:     | W81° 48' 41.5''            |
| -              |                            |